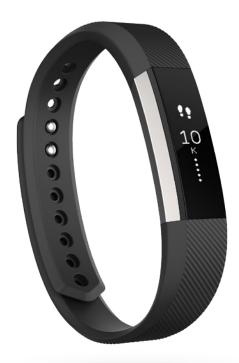

## **FITNESS WRISTBAND**

#### Motivation is your best accessory with Fitbit Alta-

a customizable fitness tracker that's as versatile as your personal style. Automatically track activity, exercise and sleep, get reminders to move and update your look for every occasion with accessory bands.