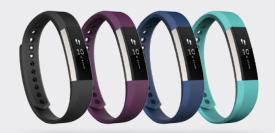

# **ACCESSORY BANDS**

Personalise your look with a sleek lineup of accessory bands in metal, leather and classic.

#### FIND A STYLE THAT FITS

Create the right accessory for any occasion—from work to workouts and beyond with accessory bands from our Classic or Luxe collections. Tracker not included.

**Classic bands** Black, Plum, Blue, Teal SIZES S, L, XL (Black only)