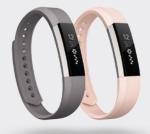

# **ACCESSORY BANDS**

Personalise your look with a sleek lineup of accessory bands in metal, leather and classic.

Luxe leather bands Graphite, Blush Pink SIZES S, L

Luxe metal band Stainless Steel SIZE S