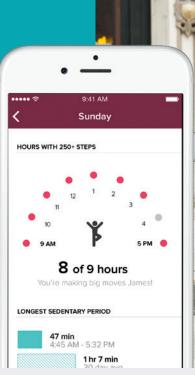

### **GET PERSONAL PEP TALKS**

To keep you on track toward better health, throughout the day. On-screen messages encourage you to reach mini-goals of 250 steps per hour and cheer you on when you do.